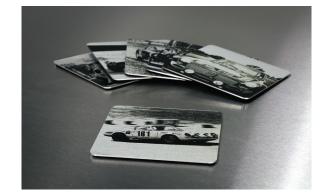

## **Classic '60s Racecar Coaster Sets**

are beautifully crafted from heavy gauge alloy and coated with a architectural grade, wear resistant black coating. Each set is precision laser-photo etched with historic images of the world's most famous racecars. The base of our coasters are lined with high quality, neoprene rubber which prevents scratching and insulates furniture.

- Coasters measure approximately 1mm thick by 88.9mm
- Sized to fit most glassware
- Water and heat resistant to protect furniture
- Easy to clean, simply use a damp cloth and wipe
- Recyclable PET retails display packaging
- Laser Photo-etching detail gives each coaster a vintage look and feel