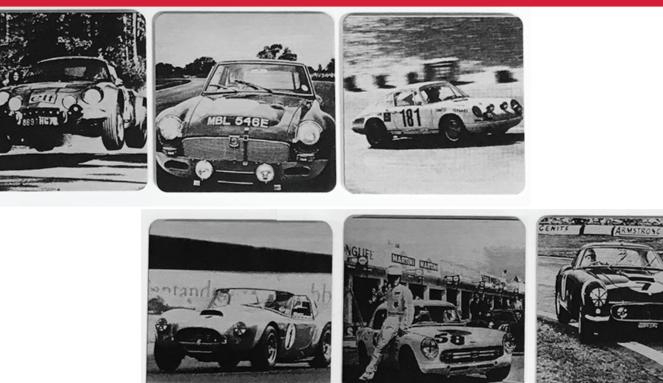

## **Classic '60s Racecar Coaster Sets**

are beautifully crafted from heavy gauge alloy and coated with a architectural grade, wear resistant black coating. Each set is precision laser-photo etched with historic images of the world's most famous racecars. The base of our coasters are lined with high quality, neoprene rubber which prevents scratching and insulates furniture.

- Coasters measure approximately 1mm thick by 88.9mm
- Sized to fit most glassware
- Water and heat resistant to protect furniture
- Easy to clean, simply use a damp cloth and wipe
- Recyclable PET retails display packaging
- Laser Photo-etching detail gives each coaster a vintage look and feel