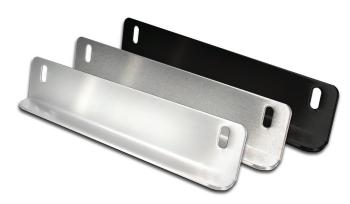

#### Trunk Handle

Mounts to license plate to offer convenience when closing trunk

- Provides convenient leverage for opening and closing trunk
- Mounts to lower holes behind license plate frame; compatible with any of our four hole frame styles.
- 304 stainless steel construction
- Available in Polished, Brushed, Black, and Black Pearl.