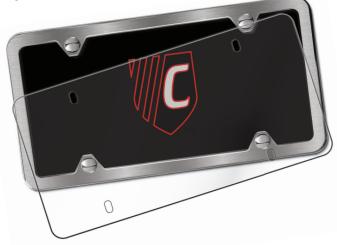

## Polycarbonate Plate Shield

Protect your license plate from bugs and road debris

- Made from 1/16" clear polycarbonate, with scratch and UV protectant coating
- Available with 2 or 4 holes to fit all of our license plate frames
- Easy to wash