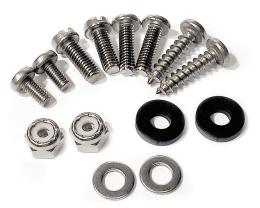

### Stainless Steel Mounting Hardware

Universal hardware ensures easy installation

- Available to aid the installation of our license plate frame
- Two each of the most popular automotive screw styles
- 18/8 stainless steel will not rust or corrode