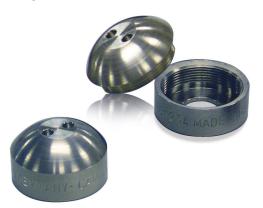

# Security Caps

Patented design helps prevent license plate theft

- German-made stainless steel hardware
- Accomodates screw head up to 1/2"
- Available in a Black Pearl or Brushed finish
- Includes special hand tool