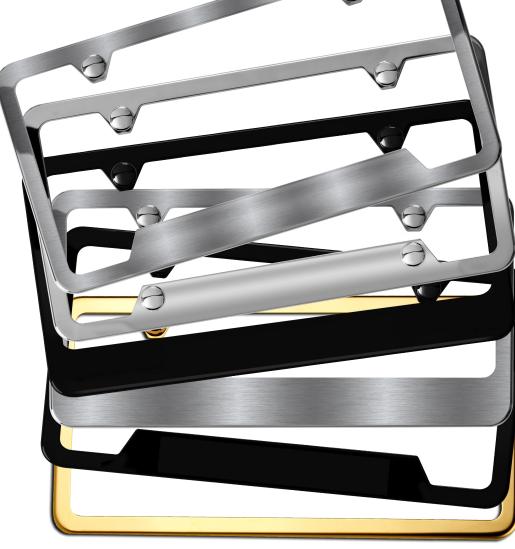

# **Classic Plain Frames**

High-end quality meets understated elegance

- All frames are made from sturdy rust proof 20 gauge stainless steel, and guaranteed for a minimum of 4 years of exterior use.
- Available in different finishes and frame styles that do not block DMV registration tags in all 50 states.
- Universal fit and easy mounting application.
- Matching frame finish hardware hider caps are also available to complement your frame.