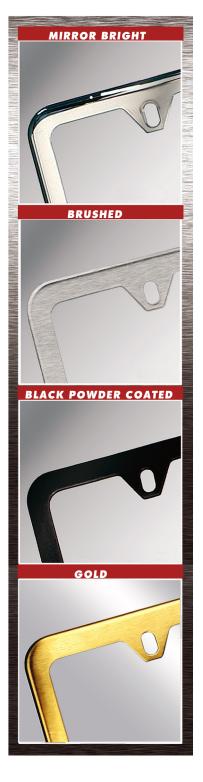

# **Classic Plain Frames**

High-end quality meets understated elegance

- All frames are made from sturdy rust proof 20 gauge stainless steel, and guaranteed for a minimum of 4 years of exterior use.
- Available in different finishes and frame styles that do not block DMV registration tags in all 50 states.
- Universal fit and easy mounting application.
- Matching frame finish hardware hider caps are also available to complement your frame.