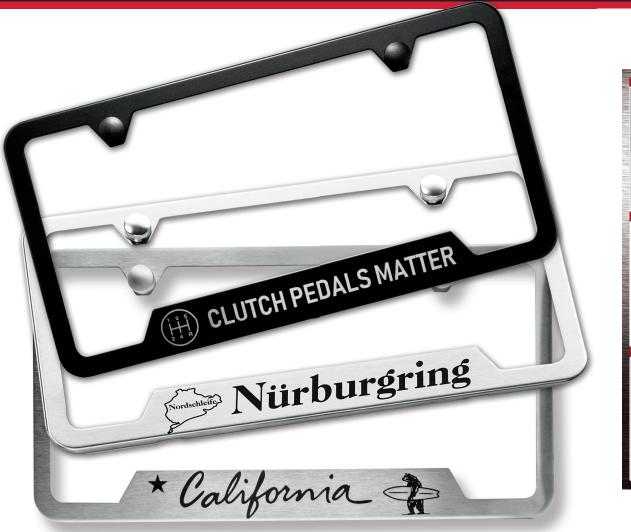

## Lifestyle License Plate Frames

- All frames are made from sturdy rust proof 20 gauge stainless steel, and guaranteed for a minimum of 4 years of exterior use.
- Available in three different finishes, universal fit, and easy mounting application.
- Graphics are permanently laser etched in black or silver into the metal for a beautiful contrasting look.
- Available frames include:
  - · Racetracks of the World Nurburgring, Monza, la Sarthe, Silverstone, Sebring, Laguna Seca, and Suzuka
  - California Surfer Bear
  - Clutch Pedals Matter
- All frames come with matching finish hardware hider caps.