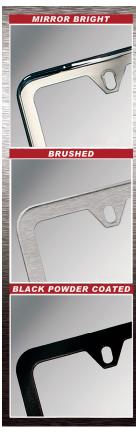

## Lifestyle License Plate Frames

- All frames are made from sturdy rust proof 20 gauge stainless steel, and guaranteed for a minimum of 4 years of exterior use.
- Available in three different finishes, universal fit, and easy mounting application.
- Graphics are permanently laser etched in black or silver into the metal for a beautiful contrasting look.
- Available frames include:
  - · Racetracks of the World Nurburgring, Monza, la Sarthe, Silverstone, Sebring, Laguna Seca, and Suzuka
  - California Surfer Bear
  - Clutch Pedals Matter
- All frames come with matching finish hardware hider caps.